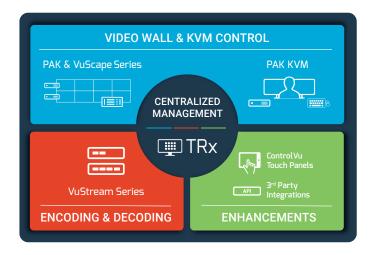

# The VuWall Ecosystem Unified Visualization & Video Wall Control

The VuWall ecosystem of interoperable products is built on a unique standards-based architecture that provides the most effective distribution of visual information, from any source to any display or video wall throughout organizations.

At the center of the ecosystem is the TRx Centralized Management Platform. TRx bridges AV, IT and IP systems ensuring interoperability and ease of use, simplifying AV-over-IP deployments, thus reducing deployment time and integration risk.