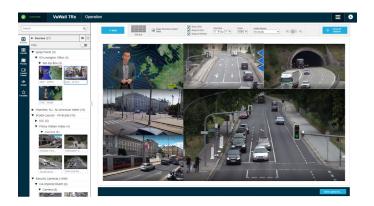

## **Features**

- Runs directly on VuScape (separate server not required). If used with PAK, server is required
- Control of an unlimited number of inputs & outputs
- Easy to use drag-and-drop operations for easy configuration, deployment, and management
- No programming required to configure network devices & presets

## Ease of Use

Easy drag-and-drop operations to configure and operate all your devices.