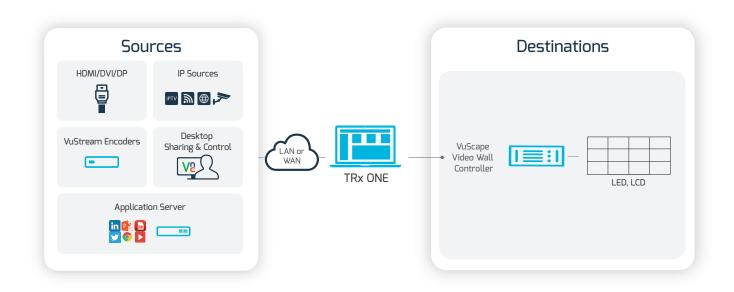

## TRx ONE Workflow

## Single Video Wall Management Platform

TRx ONE is VuWall's powerful software solution for configuring and managing video walls of any size. TRx provides operators with control over all connected signal sources and enables the distribution of visual information in control rooms and corporate workspaces. TRx ONE is designed to manage a single PAK 40 or a single VuScape™ video wall controller, VuStream™ encoders, and other 3<sup>rd</sup> party sources. Its open architecture also supports third-party technology, making it scalable, interoperable, and future-proof, by design.