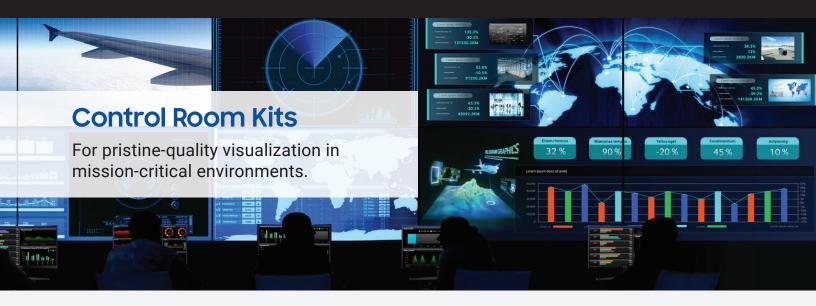

#### An immersive viewing experience

Samsung and VuWall come together to offer a video wall solution with flexibility and versatility, designed for the unique demands of mission-critical control room environments.

#### Samsung and VuWall Solutions

For securtly operations, utilities, traffic surveillance and network operation centers

Optimized for military & defence, public safety, transportation and security environments, Samsung and VuWall provide impressive picture quality and exceptional visualization experiences from any source to any display.