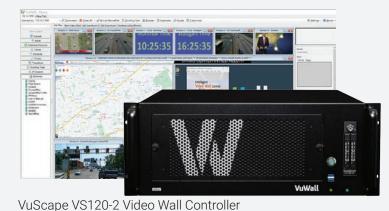

# VuWall Control what you see

displays for advanced video wall management.

- High-performance video wall processor
- Dependable for 24/7 mission-critical operations
- ✓ Intuitive and user-friendly interface
- Capture sources up to 4K resolution per input
- ✓ Drive unlimited resolution walls, combining 4K outputs

Video wall control systems powering Samsung

- Mix baseband and IP sources on the same controller
- Modular and scalable design

**LEARN MORE** 

#### Video Wall Kits with Choice of LCD or LED Displays

|                       | Entry Level Kit                                                                        | Standard Level Kit                                                                     | Premium Level Kit                                                                      |
|-----------------------|----------------------------------------------------------------------------------------|----------------------------------------------------------------------------------------|----------------------------------------------------------------------------------------|
| Video Wall Controller | VuScape VS120-2 Controller • 4 inputs - 4 outputs • Decode up to 16 H.264 • HD streams | VuScape VS120-2 Controller • 8 inputs - 4 outputs • Decode up to 16 H.264 • HD streams | VuScape VS120-2 Controller • 8 inputs - 4 outputs • Decode up to 32 H.264 • HD streams |
| LCD Video Wall        | 2 x 2 VH55R-R Flat Panel                                                               | 3 x 2 VH55R-R Flat Panel                                                               | 4 x 2 VH55R-R Flat Panel                                                               |
| Display Option        | 95" x 54" Video Wall                                                                   | 143" x 54" Video Wall                                                                  | 192" x 54" Video Wall                                                                  |
| LED Video Wall        | 3 x 3 The Wall LED 1.2mm                                                               | 4 x 3 The Wall LED 1.2mm                                                               | 6 x 3 The Wall LED 1.2mm                                                               |
| Display Option        | 95" x 54" Video Wall                                                                   | 127" x 54" Video Wall                                                                  | 191" x 54" Video Wall                                                                  |