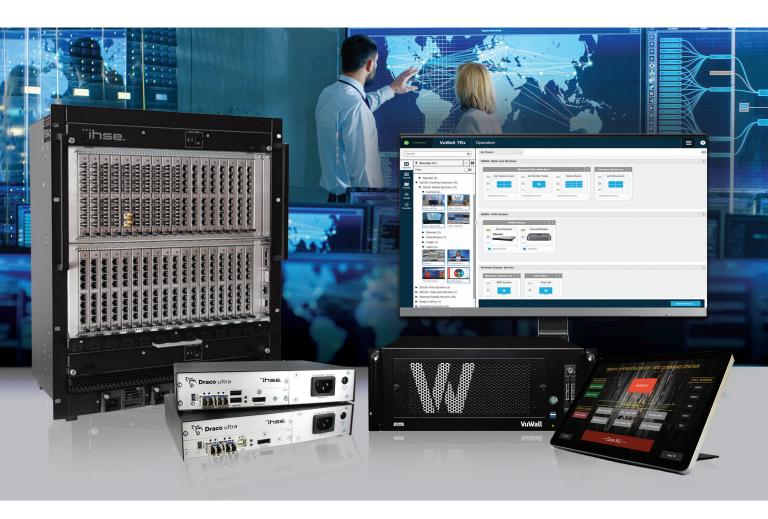

## TRX — ONE PLATFORM FOR KVM SWITCHING & VIDEO WALL MANAGEMENT

IHSE and VuWall are improving control room operations with an integrated solution that empowers operators with complete video wall control at their fingertips. Thanks to VuWall's TRx software, operators can manage and share critical information on the video wall and control all sources from the matrix with TRx's easy-to-use interface.

## **FEATURES & BENEFITS**

| Visualization       | Control & visualize any source on any operator desktop or video wall.                                                      |
|---------------------|----------------------------------------------------------------------------------------------------------------------------|
| Unified Platform    | Quickly & easily manage & share all critical information from a single user interface.                                     |
| Interoperable       | Manage multiple source formats: web pages,<br>KVM stations, IP cameras, RSS feeds, TV tuners,<br>emergency messaging, etc. |
| User-Friendly       | Configure all visual layouts with easy drag-and-drop operations                                                            |
| Touch Panel Control | Create custom control panels without any programming.                                                                      |