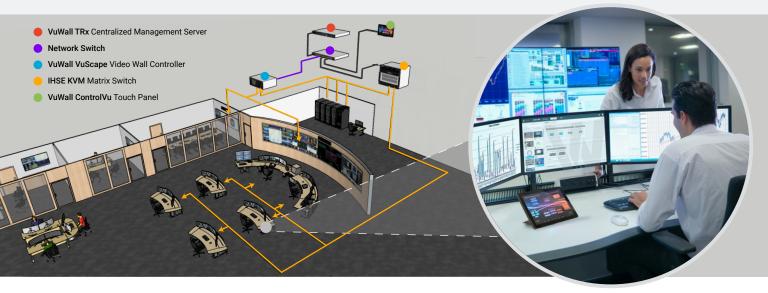

## TRX — ONE PLATFORM FOR KVM SWITCHING & VIDEO WALL MANAGEMENT

IHSE and VuWall are improving control room operations with an integrated solution that empowers operators with complete video wall control at their fingertips. Thanks to VuWall's TRx software, operators can manage and share critical information on the video wall and control all sources from the matrix with TRx's easy-to-use interface.

### **A SINGLE PLATFORM**

TO MANAGE KVM SWITCHING AND ROUTING BETWEEN KVM STATIONS AND VIDEO WALLS

For more information sales@vuwall.com info@ihseusa.com